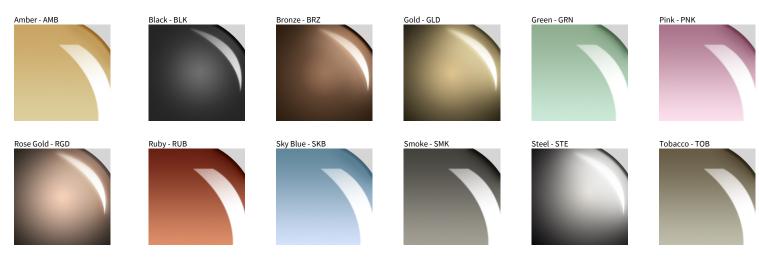

## **OSCURA MAX SUSPENSION**

| PROJECT  |  |
|----------|--|
| ТҮРЕ     |  |
| NOTES    |  |
| QUANTITY |  |
| DATE     |  |

Transparent - TRA

Digital: Not all screens are calibrated the same, and therefore, colors will appear differently between screens. Physical: When texture is involved, there will be variations in color, character and tone within a product series and between product families.